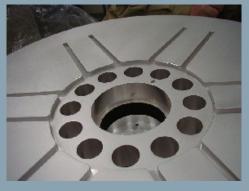

#### ASM Japan Dragon 300mm PECVD

- Anodizing + NPC Coating
- Durable heating element
- Leak Free Design
- Excellent Temperature Uniformity
  - Δ °C : less than 3 °C Embossed Finish On the Surface

#### **ASM Genitech Eagle PEALD**

- Durable heating element
- Process Temp. : 50 ~ 400 °C
  Excellent Temperature Uniformity
  - Δ°C: less than 1°C