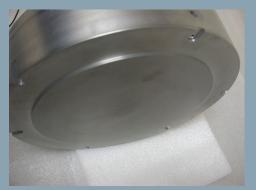

# VECTOR HEATING PLATE REFURNISH

### Repair Details:

- 1. Surface machining
- 2. Leak Repair
- 3. Re-make to new condition
- 4. Performance test
- 5. Height Recover