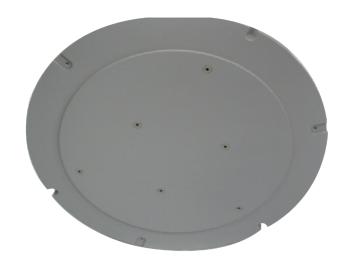

# NEW ASSEMBLY AND REFURNISH HEATING PLATE

#### **Ability Now:**

1. TxZ Heater: New and refurbish

2. WxZ Heater: New & Refurbish

3. DxZ Heater: New & Refurbish

4. Novellus Heater Block: New

5. Novellus Heating Plate refurbish 300mm

# VECTOR HEATING PLATE REFURNISH

### Repair Details:

- 1. Surface machining
- 2. Leak Repair
- 3. Re-make to new condition
- 4. Performance test
- 5. Height Recover