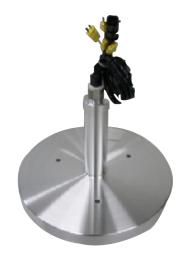

# NEW ASSEMBLY AND REFURNISH HEATING PLATE

#### **Ability Now:**

1. TxZ Heater: New and refurbish

2. WxZ Heater: New & Refurbish

3. DxZ Heater: New & Refurbish

4. Novellus Heater Block: New

5. Novellus Heating Plate refurbish 300mm

# VECTOR HEATING PLATE REFURNISH

### Repair Details:

- 1. Surface machining
- 2. Leak Repair
- 3. Re-make to new condition
- 4. Performance test
- 5. Height Recover