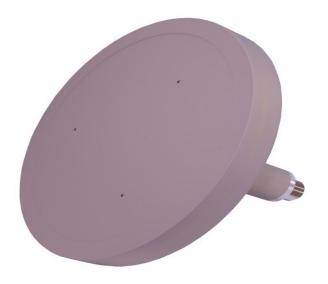

## **ALUMINIUM HEATER with NPC Coating**

#### ASM Japan Dragon 300mm PECVD

- Anodizing + NPC Coating
- Durable heating element
- Leak Free Design
- Excellent Temperature Uniformity
  - Δ °C : less than 3 °C Embossed Finish On the Surface

#### **ASM Genitech Eagle PEALD**

- Durable heating element
- Process Temp. : 50 ~ 400 °C
  Excellent Temperature Uniformity
  - Δ°C: less than 1°C