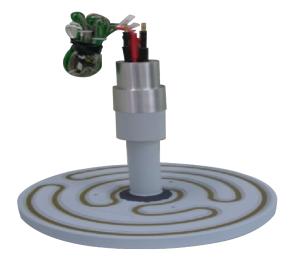

## **ALUMINIUM HEATER with NPC Coating**

#### Heater for Wonick IPS Maha PECVD

- Longer Life time
- Selling ~500 heaters and have been used since 2011. in SEC and Hynix.
- For PE-TEOS Process
- 430 °C / 2500W /NF3 RemoteCLN

#### **Novellus VECTOR Heater**

- Longer Life time
- Selling ~8 heaters and have been used since last Oct. in SEC .12L
- 350K wafers passed without particles and arching issue.