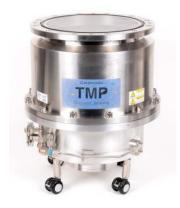

### Repairable Products (Turbo Pump)

EBARA

✓ ET 300WS/440WS..

- ✓ ET 800WS/1600WS.
- Varian
  - ✓ TV70/250/300/3 01..
  - ✓ 1001Navigator..

- Adixen
  - ✓ ATP 100/150/400..
  - ✓ ATH 400M/1300M..
- Leybold
  - Turbovac/TMP series
  - ✓ MAG Series

#### Adixen ATH 1600M