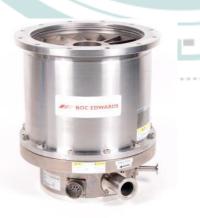

- Simadzu
  - ✓ TMP 203/303..
  - ✓ TMP 1303/2203/2804..
  - ✓ TMP 3203LM/3403LM..
  - ✓ TMP
    V2304CM/3304CM(F)..
- Pfeiffer
  - ✓ TMH
    064/071/260/261..
  - ✓ TPH
    1201/1501/1801..
  - ✓ Hipace series

#### BOC Edwards STP-A2203C

Simadzu TMP 3403LMC

- Mitsubishi
  - ✓ FT 300/700/800..
  - ✓ PT 150/500..