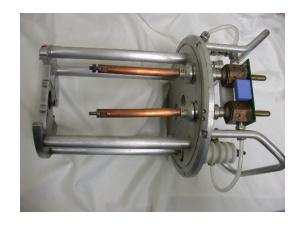

#### Flight Tube Repair

- 1. Vacuum Leak
- 2. Water Leak
- 3. Completed Test

#### Source Body Repair

- 1. Vacuum Leak
- 2. Water Leak
- 3. Completed Test

#### Rotation Feedthrough Repair

- 1. Vacuum Leak
- 2. Water Leak
- 3. Completed Test